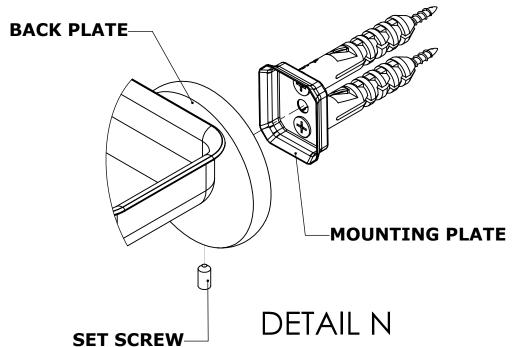

# INSTALLATION INSTRUCTIONS

**Step 2:** Attach Bracket to Mounting Plate.

Place bracket on mounting plate and secure by tightening set screw as shown below.