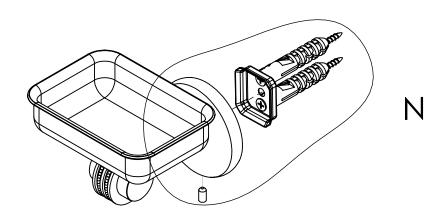

# INSTALLATION INSTRUCTIONS

**Step 2:** Attach Bracket to Mounting Plate.

Place bracket on mounting plate and secure by tightening set screw as shown below.

### **PERSPECTIVE**