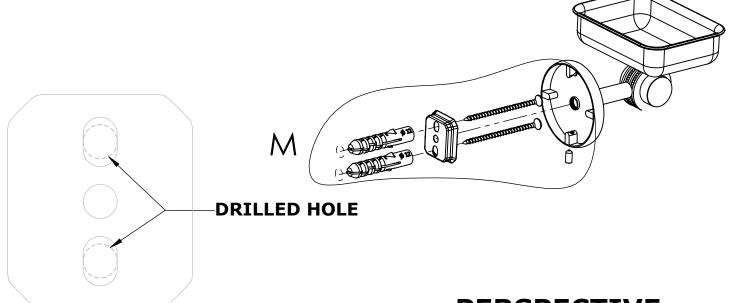

#### Step 1: Drill holes in Wall for screw anchors and attach Mounting Plate to Wall

Determine your desired location for installation and make a mark for the location of the mounting plate. Remove mounting plate from backplate by loosening set screw in backplate as pictured below. Place center hole of mounting plate over mark made above. Make 2 marks where mounting screws will be placed as shown below. Drill hole at each of the marks. (You may substitute other style mounting anchors or screws if desired). Place anchors into the holes made. Place mounting plate over holes and secure to mounting surface using screws as shown below.

### **PERSPECTIVE**

**7232**D